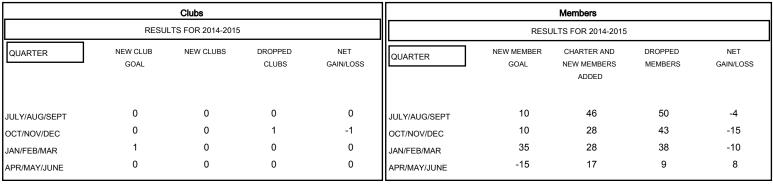

## GOALS AND ACTUAL NEW CLUBS CUMULATIVE

| DROPPED CLUBS: 1  DROPPED MEMBERS |         | 43 CLUBS OF 71 ADDED 1 OR MORE<br>NEW MEMBERS | GENDER DISTRIBU<br>MALE<br>FEMALE | TION<br>960 (69.97%)<br>412 (30.03%) |     |
|-----------------------------------|---------|-----------------------------------------------|-----------------------------------|--------------------------------------|-----|
| DECEASED CLUB CANCELLED           | 11<br>0 | CLICK HERE FOR HEALTH ASSESSMENT DATA         | FAMILY UNIT MEMBERS               |                                      | 207 |
| OTHER                             | 129     |                                               | HEAD OF HOUSEHOLD                 |                                      | 102 |
| TOTAL                             | 140     |                                               | NON-HEAD OF HOUSEHOLD             |                                      | 105 |