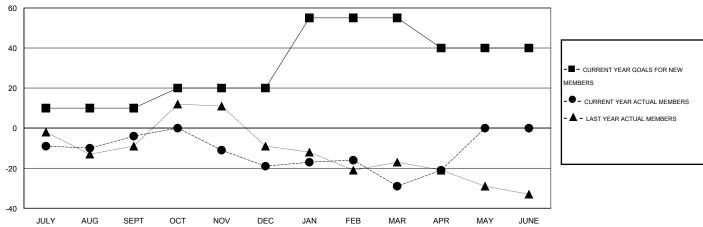

## GOALS AND ACTUAL NEW CLUBS CUMULATIVE

| DROPPED CLUBS: 1  DROPPED MEMBERS |         | 43 CLUBS OF 71 ADDED 1 OR MORE<br>NEW MEMBERS | GENDER DISTRIBU<br>MALE<br>FEMALE | TION<br>960 (69.97%)<br>412 (30.03%) |     |
|-----------------------------------|---------|-----------------------------------------------|-----------------------------------|--------------------------------------|-----|
| DECEASED CLUB CANCELLED           | 11<br>0 | CLICK HERE FOR HEALTH ASSESSMENT DATA         | FAMILY UNIT MEMBERS               |                                      | 207 |
| OTHER                             | 129     |                                               | HEAD OF HOUSEHOLD                 |                                      | 102 |
| TOTAL                             | 140     |                                               | NON-HEAD OF HOUSEHOLD             |                                      | 105 |